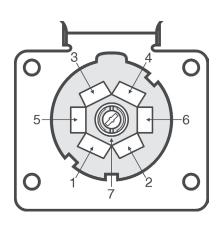

e             |
|--------------------|--------------|--------------------|---------------------------|
| 2                  | Blue         | Blue               | . Brake monitor light     |
|                    |              |                    | (electric trailer brakes) |
| 3                  | Green        | Brown              | . Taillights              |
| 4                  | Black        | Black              | . Charge line             |
| 5                  | Red          | Yellow             | . Left turn/stop          |
| 6                  | Brown        | Green              | . Right turn/stop         |
| 7                  | Yellow       | N/A*               | . Auxiliary/Access        |
| ·N/Δ' mear         | ne thie each | kat is not used in | this wiring configuration |



front of 7-wire socket