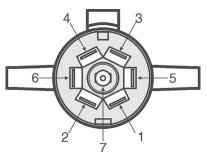

front of 7-wire plug

| Pin<br>Number<br>1 |              |                    | Towed Vehicle             |
|--------------------|--------------|--------------------|---------------------------|
| 2                  | Blue         | Blue               | . Brake monitor light     |
|                    |              |                    | (electric trailer brakes) |
| 3                  | Green        | Brown              | . Taillights              |
| 4                  | Black        | Black              | . Charge line             |
| 5                  | Red          | Yellow             | . Left turn/stop          |
| 6                  | Brown        | Green              | . Right turn/stop         |
| 7                  | Yellow       | N/A*               | . Auxiliary/Access        |
| ·N/Δ' mear         | ne thie each | kat is not used in | this wiring configuration |