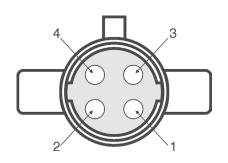

| front of    |
|-------------|
| 4-wire plug |

| Pin<br>Number | Wire<br>Color | Motorhome/<br>Towed Vehicle |
|---------------|---------------|-----------------------------|
| 1             | White         | Ground                      |
| 2             | Brown         | Taillights                  |
| 3             | Yellow        | Left Turn/Stop              |
| 1             | Groon         | Right Turn/Ston             |