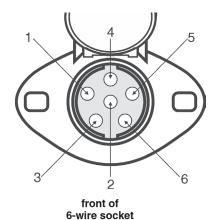

front of 6-wire plug

| Pin<br>Number | Wire<br>Color | Motorhome/<br>Towed Vehicle |
|---------------|---------------|-----------------------------|
| 1             | . Blue        | .Brake monitor light        |
|               |               | (electric trailer brakes)   |
| 2             | . Black       | . Auxiliary/Charge          |
|               |               | .Right Turn/Stop            |
| 4             | . Brown       | .Taillights                 |
| 5             | . White       | .Ground                     |
| 6             | . Yellow      | .Left Turn/Stop             |