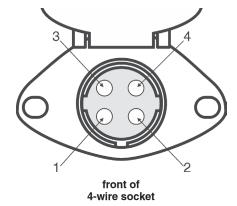

| front of    |
|-------------|
| 4-wire plug |

| Pin<br>Number | Wire<br>Color | Motorhome/<br>Towed Vehicle |
|---------------|---------------|-----------------------------|
| 1             | White         | Ground                      |
| 2             | Brown         | Taillights                  |
| 3             | Yellow        | Left Turn/Stop              |
| 1             | Groon         | Right Turn/Ston             |