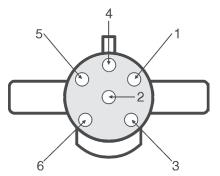

front of 6-wire plug

| Pin<br>Number | Wire<br>Color | Motorhome/<br>Towed Vehicle |
|---------------|---------------|-----------------------------|
| 1             | . Blue        | .Brake monitor light        |
|               |               | (electric trailer brakes)   |
| 2             | . Black       | . Auxiliary/Charge          |
|               |               | .Right Turn/Stop            |
| 4             | . Brown       | .Taillights                 |
| 5             | . White       | .Ground                     |
| 6             | . Yellow      | .Left Turn/Stop             |